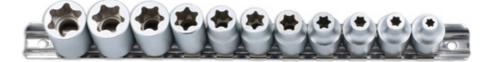

## Flat Cut Star Socket Set 3/8"D 11pc

A set of 3/8"D flat-cut star sockets, from E5 to E20, manufactured from satin finish chrome vanadium. Designed to fit low-profile TORX head bolts where the normal socket profile would not give full contact with the fixing. As found on modern vehicles including BMW 5 and 7 Series, Nissan, Toyota and JLR models. Often used for body panel fixing etc. Supplied on a socket rail for easy storage.

## **Additional Information**

- Socket sizes: E5, E6, E7, E8, E10, E11, E12, E14, E16, E18, E20.
- · Flat-cut sockets for use on low-profile TORX® bolts. Applications include BMW 5 & 7 Series window regulators, Nissan QR25 drive plate/flywheel bolt, plus various Toyota & JLR models etc.

LASER Kamasa Gunson Connect

- Manufactured from satin finish chrome vanadium.
- Supplied on a socket rail.
- TORX® and TORX PLUS® are registered trademarks of Acument Intellectual Properties, LLC.

http://lasertools.co.uk/product/8475